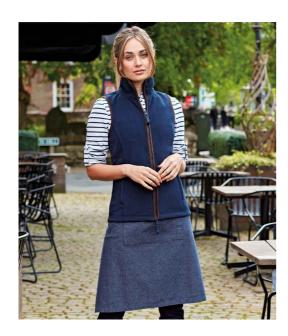

## **PR804 Premier**

Premier Ladies Artisan Fleece Gilet

Sizes: XS - 3XL

Material: **100% polyester.** 

Weight: 260 gsm

## **Features**

• Easy care fabric.

- Front and back panels.
- Full length two way zip.
- Contrast trim detail.
- Two front zip pockets.

| Ť           | Ũ          | Û                | Û              |
|-------------|------------|------------------|----------------|
| Black/Black | Navy/Brown | Moss Green/Brown | Burgundy/Brown |